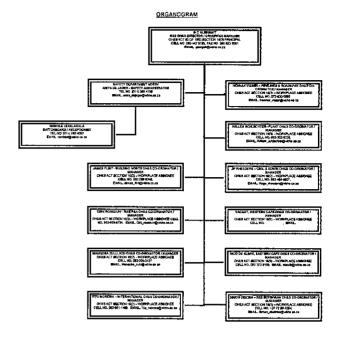

|

PROPOSED SAFETY REPRESENTATIVE (OR SIMILAR QUALIFIED)

ANNEXURE (1)

ANNEXURE







| WRHO                   | OCCUPATIONAL H & S MANAGEMENT SYSTEM                                        | ZHO     | Section 4.1.2.3 |
|------------------------|-----------------------------------------------------------------------------|---------|-----------------|
| WDEX                   |                                                                             | REV     | 6.5 20/06/2017  |
| CONSTRUCTION (PTF) LTD | OHSAS 18001:2007 SAFETY MANUAL                                              | PAGE    | 2 of 34         |
| Record Keeping         | Project OHS File, Site Agent, Contracts Director, OHS Officer, Contractors, | Archive |                 |



The scope of the OHS management system covers all routine and non-routine activities, activities of all employees, temporary employees that have access to the workplace including sub-contractors and visitors that have the potential to affect, positively or negatively, the OHS of any other person in the workplace, the environment, the community and the shareholders.

#### WBHO Main Business Activity

a) Building Construction involving: Retail Centers, Hotel and Resorts, Leisure and recreation, Office and commercial buildings, Pharmaculated facilities, Hospitals and Clinics, Wineries, Restorations and Alterations, Education and research, Recidential developments and Miscotlaneous building.

|                  | Nation read septy - 1 | Più ticultur I duni net here | attioned AND lags, or a